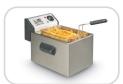

# Profi 3355

The FRITEL Profi 3355 is ideal for small professionals or for the consumer who likes to put something special in his kitchen. As a professional you expect solid and reliable appliances ! Thanks to the unique Covering System this appliance is even easier to clean than all other FRITEL deep fryers. And also with this fryer you fry faster, healthier, greener and off course safer thanks to the unique patented heating element.

### Unique product advantages

- Professional deep fryer
- Front in brushed stainless steel
- The ultimate secret of real Belgian fries = patented double heating element
  - Up to 50% faster frying
  - More crispy and less greasy fries, therefore healthier
  - Faster, therefore energy-saving
  - Solid fat can be used thanks to the solid fat melting position
- With Covering System®
  - For easy cleaning of the control panel
  - Keeps the vertical part of the heating element clean
- SAFE: triple safety against overheating
- Anti-dust lid in brushed stainless steel
- Housing in brushed stainless steel

# Profi 3355

Article number 139004

EAN Code 5410585333038

- 4 L • 3200 Watt
- 3200 Wall
- 24,5 x 37,5 x 28,5 cm • 4,1 kg