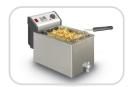

# Profi 3355

The FRITEL Profi 3355 is ideal for small professionals or for the consumer who likes to put something special in his kitchen. As a professional you expect solid and reliable appliances ! Thanks to the unique Covering System this appliance is even easier to clean than all other FRITEL deep fryers. And also with this fryer you fry faster, healthier, greener and off course safer thanks to the unique patented heating element.

### Unique product advantages

- Professional deep fryer
- Front in brushed stainless steel
- The ultimate secret of real Belgian fries = patented double heating element
  - Up to 50% faster frying
  - More crispy and less greasy fries, therefore healthier
  - Faster, therefore energy-saving
  - Solid fat can be used thanks to the solid fat melting position
- With Covering System®
  - For easy cleaning of the control panel
  - Keeps the vertical part of the heating element clean
- SAFE: triple safety against overheating
- Anti-dust lid in brushed stainless steel
- Housing in brushed stainless steel

# Profi 3355

Article number 139004

EAN Code 5410585333038

- 4 L • 3200 Watt
- 3200 Wall
- 24,5 x 37,5 x 28,5 cm • 4,1 kg

# **Technical details**

- Frying temperature adjustable between 150° 190°C plus a separate position to melt solid oil
- Stainless steel housing, covering plate and lid
- Double heating element = active cool zone that reaches temperature faster
- Triple safety (thermostaat, micro switch, fail safe)
- COOL TOUCH handles
- Non-skid feet
  - With Cool Zone:
    - Frying residues sink to the bottom and don't burn
    - The frying oil stays clear and lasts 3x longer
- EASY CLEANING:
- Completely dismountable
- Bowl, housing, covering plate and lid are dishwasher proof
- Color: stainless steel
- 4 L
- 3200 Watt
- 24,5 × 37,5 × 28,5 cm
- 4,1 kg