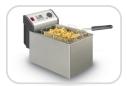

# Profi 3355

The FRITEL Profi 3355 is ideal for small professionals or for the consumer who likes to put something special in his kitchen. As a professional you expect solid and reliable appliances ! Thanks to the unique Covering System this appliance is even easier to clean than all other FRITEL deep fryers. And also with this fryer you fry faster, healthier, greener and off course safer thanks to the unique patented heating element.

### Unique product advantages

- Professional deep fryer
- Front in brushed stainless steel
- The ultimate secret of real Belgian fries = patented double heating element
  - Up to 50% faster frying
  - More crispy and less greasy fries, therefore healthier
  - Faster, therefore energy-saving
  - Solid fat can be used thanks to the solid fat melting position
- With Covering System®
  - For easy cleaning of the control panel
  - Keeps the vertical part of the heating element clean
- SAFE: triple safety against overheating
- Anti-dust lid in brushed stainless steel
- Housing in brushed stainless steel

# Profi 3355

Article number 139004

EAN Code 5410585333038

- 4 L • 3200 Watt
- 3200 Wall
- 24,5 x 37,5 x 28,5 cm • 4,1 kg