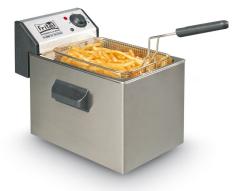

# Profi 3355

The FRITEL Profi 3355 is ideal for small professionals or for the consumer who likes to put something special in his kitchen. As a professional you expect solid and reliable appliances ! Thanks to the unique Covering System this appliance is even easier to clean than all other FRITEL deep fryers. And also with this fryer you fry faster, healthier, greener and off course safer thanks to the unique patented heating element.

### Unique product advantages

- Professional deep fryer
- Front in brushed stainless steel
- The ultimate secret of real Belgian fries = patented double heating element
  - Up to 50% faster frying
  - More crispy and less greasy fries, therefore healthier
  - Faster, therefore energy-saving
  - Solid fat can be used thanks to the solid fat melting position
- With Covering System®
  - For easy cleaning of the control panel
  - Keeps the vertical part of the heating element clean
- SAFE: triple safety against overheating
- Anti-dust lid in brushed stainless steel
- Housing in brushed stainless steel

# Profi 3355

Article number 139004

EAN Code 5410585333038

- 4 L • 3200 Watt
- 3200 Wall
- 24,5 x 37,5 x 28,5 cm • 4,1 kg