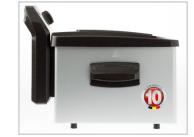

## Turbo SF® 4350

This FRITEL deep fryer is equipped with a double heating element which allows you to fry up to 50% faster. The fries are seared faster, therefore more crispy, less greasy and healthier. This is the ultimate secret of the real Belgian fries! Unique and patented, only from FRITEL! A nice extra is the special position for melting solid fat.

Classy finish with silver metallic housing and anthracite metallic anti dust lid from synthetic material.

Fritel, Tastefully Created !

## Unique product advantages

- "Cool Zone" fryer with double heating element
- The ultimate secret of the real Belgian Fries = patented double heating element:
  - Up to 50% faster frying
  - More crispy and less greasy fries, therefore healthier
  - Faster, therefore energy-saving
  - Solid fat can be used thanks to the solid fat melting position
- SAFE: triple safety against overheating
- Housing in silvergrey lacquered metal
- With dust lid in anthracite metallic synthetic material
- For 3-5 persons
- 10 years of warranty upon online registration