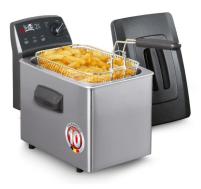

## Turbo SF® 4350

This FRITEL deep fryer is equipped with a double heating element which allows you to fry up to 50% faster. The fries are seared faster, therefore more crispy, less greasy and healthier. This is the ultimate secret of the real Belgian fries! Unique and patented, only from FRITEL! A nice extra is the special position for melting solid fat.

Classy finish with silver metallic housing and anthracite metallic anti dust lid from synthetic material.

Fritel, Tastefully Created !

## Unique product advantages

- "Cool Zone" fryer with double heating element
- The ultimate secret of the real Belgian Fries = patented double heating element:
  - Up to 50% faster frying
  - More crispy and less greasy fries, therefore healthier
  - Faster, therefore energy-saving
  - Solid fat can be used thanks to the solid fat melting position
- SAFE: triple safety against overheating
- Housing in silvergrey lacquered metal
- With dust lid in anthracite metallic synthetic material
- For 3-5 persons
- 10 years of warranty upon online registration