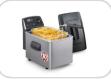

## Turbo SF® 4350

This FRITEL deep fryer is equipped with a double heating element which allows you to fry up to 50% faster. The fries are seared faster, therefore more crispy, less greasy and healthier. This is the ultimate secret of the real Belgian fries! Unique and patented, only from FRITEL! A nice extra is the special position for melting solid fat.

Classy finish with silver metallic housing and anthracite metallic anti dust lid from synthetic material.

Fritel, Tastefully Created !

## Unique product advantages

- "Cool Zone" fryer with double heating element
- The ultimate secret of the real Belgian Fries = patented double heating element:
  - Up to 50% faster frying
  - More crispy and less greasy fries, therefore healthier
  - Faster, therefore energy-saving
  - Solid fat can be used thanks to the solid fat melting position
- SAFE: triple safety against overheating
- Housing in silvergrey lacquered metal
- With dust lid in anthracite metallic synthetic material
- For 3-5 persons
- 10 years of warranty upon online registration