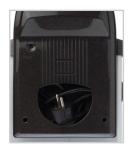

### **Technical details**

- Frying temperature adjustable between 150° 190° plus a separate position to melt solid fat
- Stainless steel bowl, housing and filter lid
- With Cool Zone:
  - Frying residues sink to the bottom and don't burn
  - The frying oil stays clear and lasts 3x longer
- Double heating element = reaches temperature faster thanks to active cool zone
- 3 safeties (thermostat, microswitch, fail safe)
- **COOL TOUCH handles**
- Non-skid feet
- **EASY CLEANING:** 
  - Completely dismountable
  - Bowl, filter lid and housing are dishwasher proof
  - With patented Click System® for an easy cleaning of the rim of the bowl
- Color: stainless steel