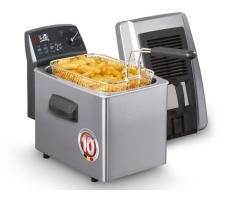

### Turbo SF® 4371

This FRITEL deep fryer is equipped with a double heating element which allows you to fry up to 50% faster. The fries are seared faster, therefore more crispy, less greasy and healthier. This is the ultimate secret of the real Belgian fries! Unique and patented, only from FRITEL! A nice extra is the special position for melting solid fat.

# Turbo SF® 4371

Arcticle number 138281

EAN Code 5410585382814

- 4 L
- •3200 Watt
- 38 x 24,5 x 31 cm
- •3,5 kg

### Unique product advantages

- "Cool Zone" fryer with double heating element
- The ultimate secret of the real Belgian Fries = patented double heating element:
  - Up to 50% faster frying
  - More crispy and less greasy fries, therefore healthier
  - Faster, therefore energy-saving
  - Solid fat can be used thanks to the solid fat melting position
- With manual stainless steel filter lid
  - With viewing window
  - With permanent metal filter
  - Completely dishwasher proof
- SAFE: triple safety against overheating
- For 3-5 persons
- 10 years of warranty upon online registration