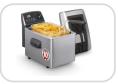

### Turbo SF® 4371

This FRITEL deep fryer is equipped with a double heating element which allows you to fry up to 50% faster. The fries are seared faster, therefore more crispy, less greasy and healthier. This is the ultimate secret of the real Belgian fries! Unique and patented, only from FRITEL! A nice extra is the special position for melting solid fat.

### Unique product advantages

- "Cool Zone" fryer with double heating element
- The ultimate secret of the real Belgian Fries = patented double heating element:
  - Up to 50% faster frying
  - More crispy and less greasy fries, therefore healthier
  - Faster, therefore energy-saving
  - Solid fat can be used thanks to the solid fat melting position
- With manual stainless steel filter lid
  - With viewing window
  - With permanent metal filter
  - Completely dishwasher proof
- SAFE: triple safety against overheating
- For 3-5 persons
- 10 years of warranty upon online registration