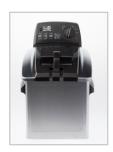

### **Turbo SF Deep Fryer**

### Turbo SF® 4371

This FRITEL deep fryer is equipped with a double heating element which allows you to fry up to 50% faster. The fries are seared faster, therefore more crispy, less greasy and healthier. This is the ultimate secret of the real Belgian fries! Unique and patented, only from FRITEL! A nice extra is the special position for melting solid fat.

# Turbo SF® 4371

Arcticle number 138281

EAN Code 5410585382814

- 4 L
- •3200 Watt
- 38 x 24,5 x 31 cm
- •3,5 kg

# Turbo SF® 4371

Article number 138281

**EAN Code** 5410585382814

- 4 L
- 3200 Watt
- 38 x 24,5 x 31 cm
- 3,5 kg