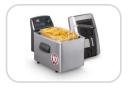

### Turbo SF® 4371

This FRITEL deep fryer is equipped with a double heating element which allows you to fry up to 50% faster. The fries are seared faster, therefore more crispy, less greasy and healthier. This is the ultimate secret of the real Belgian fries! Unique and patented, only from FRITEL! A nice extra is the special position for melting solid fat.

### Unique product advantages

- "Cool Zone" fryer with double heating element
- The ultimate secret of the real Belgian Fries = patented double heating element:
  - Up to 50% faster frying
  - More crispy and less greasy fries, therefore healthier
  - Faster, therefore energy-saving
  - Solid fat can be used thanks to the solid fat melting position
- With manual stainless steel filter lid
  - With viewing window
  - With permanent metal filter
  - Completely dishwasher proof
- SAFE: triple safety against overheating
- For 3-5 persons
- 10 years of warranty upon online registration