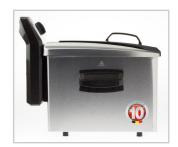

### **Turbo SF Deep Fryer**

### Turbo SF® 4371

This FRITEL deep fryer is equipped with a double heating element which allows you to fry up to 50% faster. The fries are seared faster, therefore more crispy, less greasy and healthier. This is the ultimate secret of the real Belgian fries! Unique and patented, only from FRITEL! A nice extra is the special position for melting solid fat.

### Unique product advantages

- "Cool Zone" fryer with double heating element
- The ultimate secret of the real Belgian Fries = patented double heating element:
  - Up to 50% faster frying
  - More crispy and less greasy fries, therefore healthier
  - Faster, therefore energy-saving
  - Solid fat can be used thanks to the solid fat melting position
- With manual stainless steel filter lid
  - With viewing window
  - With permanent metal filter
  - Completely dishwasher proof
- SAFE: triple safety against overheating
- For 3-5 persons
- 10 years of warranty upon online registration