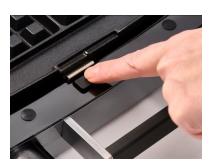

## **Technical details**

- Non-stick coating
- PFOA free
- PFAS free
- Solid die cast aluminium baking plates
- Continuously adjustable
- Control light (red + green)
- Upright system 105° allowing the appliance to remain open
- COOL TOUCH handles with Soft Touch finish
- Removable electronic timer of 100'
- Colour: Anthracite