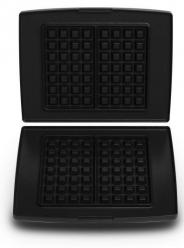

### Unique product advantages

BAKING SERIES

CW 3638

Article number 142650

EAN Code 5410585426501

- •1600 Watt
- •4,75 kg
- 33,5 x 34 x 13 cm

#### Also available:

BAKING SERIES

CW 3638

Article number

142650

EAN Code 5410585426501

•1600 Watt •4,75 kg

## **Technical details**

- Non-stick coating
- PFOA free
- PFAS free
- Solid die cast aluminium baking plates
- Continuously adjustable
- Control light (red + green)
- Upright system 105° allowing the appliance to remain open
- COOL TOUCH handles with Soft Touch finish
- Removable electronic timer of 100'
- Colour: Anthracite