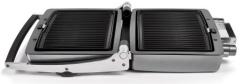

# WaffleTastic® CW 3638

Enter the kitchen of the future, where a single appliance is the key to a world of culinary possibilities. Forget crowded kitchen cabinets and piles of kitchen appliances taking up space. Our innovative wonder combines up to 14 different kitchen appliances in one elegant design.

### Unique product advantages

BAKING SERIES

CW 3638

Article number 142650

EAN Code 5410585426501

- •1600 Watt
- •4,75 kg
- 33,5 x 34 x 13 cm