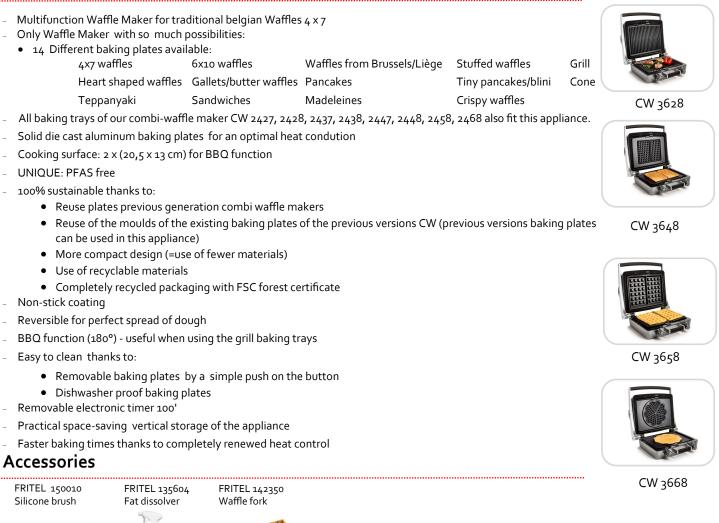

#### Combi Waffle Maker

# WaffleTastic® CW 3638

Enter the kitchen of the future, where a single appliance is the key to a world of culinary possibilities. Forget crowded kitchen cabinets and piles of kitchen appliances taking up space. Our innovative wonder combines up to 14 different kitchen appliances in one elegant design.

## **Technical details**

- Non-stick coating
- PFOA free
- PFAS free
- Solid die cast aluminium baking plates
- Continuously adjustable
- Control light (red + green)
- Upright system 105° allowing the appliance to remain open
- COOL TOUCH handles with Soft Touch finish
- Removable electronic timer of 100'
- Colour: Anthracite