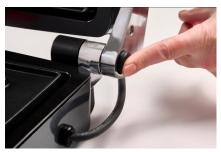

## **Technical details**

- Non-stick coating
- PFOA free
- PFAS free
- Solid die cast aluminium baking plates
- Continuously adjustable
- Control light (red + green)
- Upright system 105° allowing the appliance to remain open
- COOL TOUCH handles with Soft Touch finish
- Removable electronic timer of 100'
- Colour: Anthracite