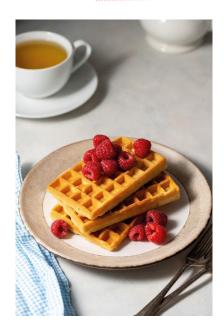

# WaffleTastic® CW 3638

Enter the kitchen of the future, where a single appliance is the key to a world of culinary possibilities. Forget crowded kitchen cabinets and piles of kitchen appliances taking up space. Our innovative wonder combines up to 14 different kitchen appliances in one elegant design.