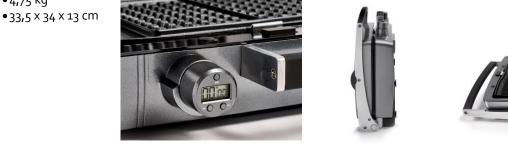

### Unique product advantages

BAKING SERIES

CW 3638

Article number 142650

EAN Code 5410585426501

- •1600 Watt
- •4,75 kg
- 33,5 x 34 x 13 cm

## **Technical details**

- Non-stick coating
- PFOA free
- PFAS free
- Solid die cast aluminium baking plates
- Continuously adjustable
- Control light (red + green)
- Upright system 105° allowing the appliance to remain open
- COOL TOUCH handles with Soft Touch finish
- Removable electronic timer of 100'
- Colour: Anthracite